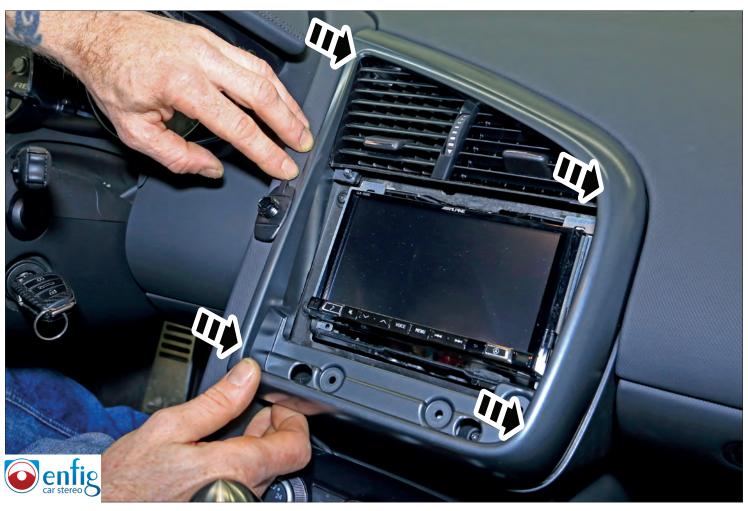

- 1. Face Plate
- 2 Right Mounting Bracket
- 3. Right mounting braket

- 4. Face Plate Bottom Support
- 5. Qty 2 M5X2 Screws
- 6. Radio mounting screws (supplied with radio

An appropriate installation in observance of these operating instructions is necessary. Please make sure the wiring is arranged so it is not bended or crimped due to the risk of cable break. Make sure that all connections are correct. Route the cable away from moving parts, do not allow the cable to be entangled, pinched or damaged in any way.