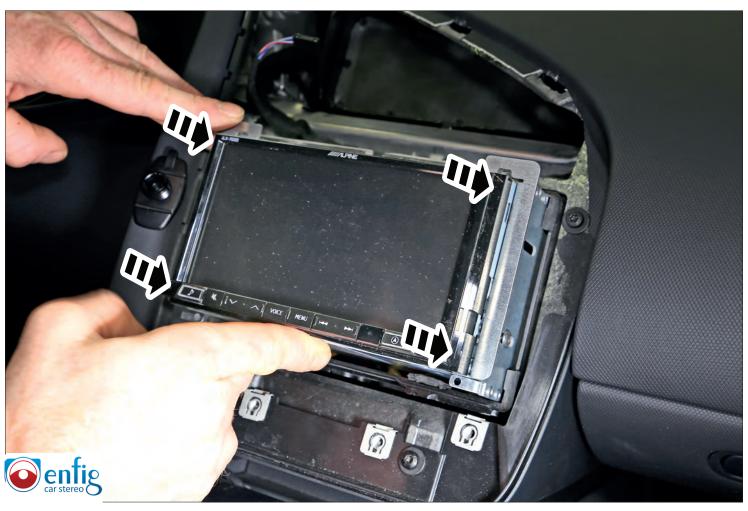

- 1. Face Plate
- 2 Right Mounting Bracket
- 3. Right mounting braket

- 4. Face Plate Bottom Support
- 5. Qty 2 M5X2 Screws
- 6. Radio mounting screws (supplied with radio

An appropriate installation in observance of these operating instructions is necessary. Please make sure the wiring is arranged so it is not bended or crimped due to the risk of cable break. Make sure that all connections are correct. Route the cable away from moving parts, do not allow the cable to be entangled, pinched or damaged in any way.

We will not be liable for damage due to improper installation or utilization. Use the specified accessory parts to prevent product failure.

Subject to technical modifications; no responsibility is accepted for the accuracy of this information.

































## Installation Manual









## Installation Manual