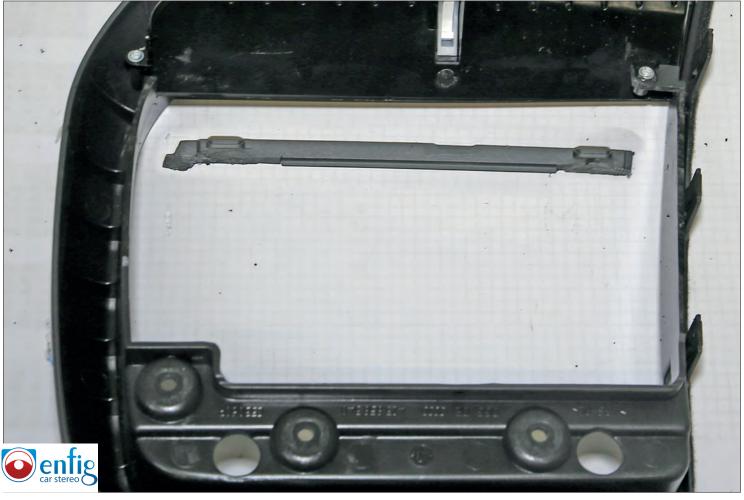

- 1. Face Plate
- 2 Right Mounting Bracket
- 3. Right mounting braket

- 4. Face Plate Bottom Support
- 5. Qty 2 M5X2 Screws
- 6. Radio mounting screws (supplied with radio

An appropriate installation in observance of these operating instructions is necessary. Please make sure the wiring is arranged so it is not bended or crimped due to the risk of cable break. Make sure that all connections are correct. Route the cable away from moving parts, do not allow the cable to be entangled, pinched or damaged in any way.