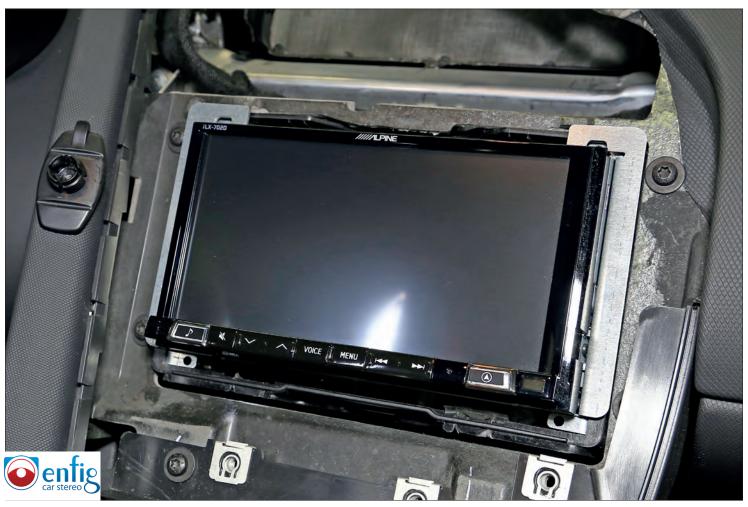

- 1. Face Plate
- 2 Right Mounting Bracket
- 3. Right mounting braket

- 4. Face Plate Bottom Support
- 5. Qty 2 M5X2 Screws
- 6. Radio mounting screws (supplied with radio

An appropriate installation in observance of these operating instructions is necessary. Please make sure the wiring is arranged so it is not bended or crimped due to the risk of cable break. Make sure that all connections are correct. Route the cable away from moving parts, do not allow the cable to be entangled, pinched or damaged in any way.