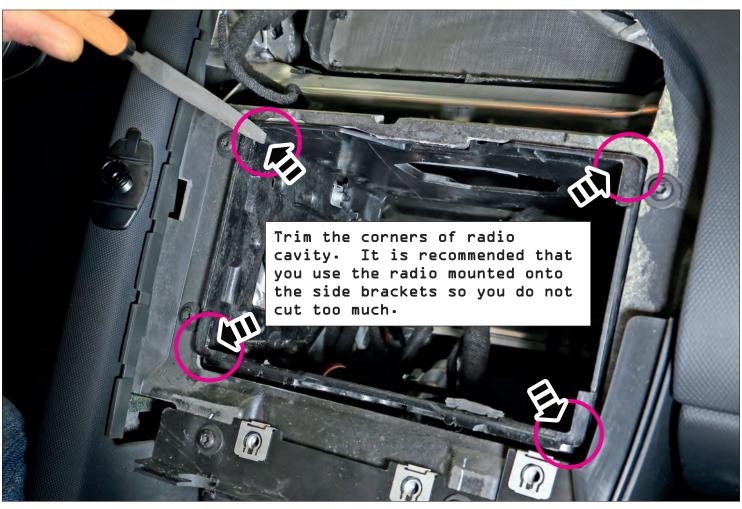

- 1. Face Plate
- 2 Right Mounting Bracket
- 3. Right mounting braket

- 4. Face Plate Bottom Support
- 5. Qty 2 M5X2 Screws
- 6. Radio mounting screws (supplied with radio

An appropriate installation in observance of these operating instructions is necessary. Please make sure the wiring is arranged so it is not bended or crimped due to the risk of cable break. Make sure that all connections are correct. Route the cable away from moving parts, do not allow the cable to be entangled, pinched or damaged in any way.