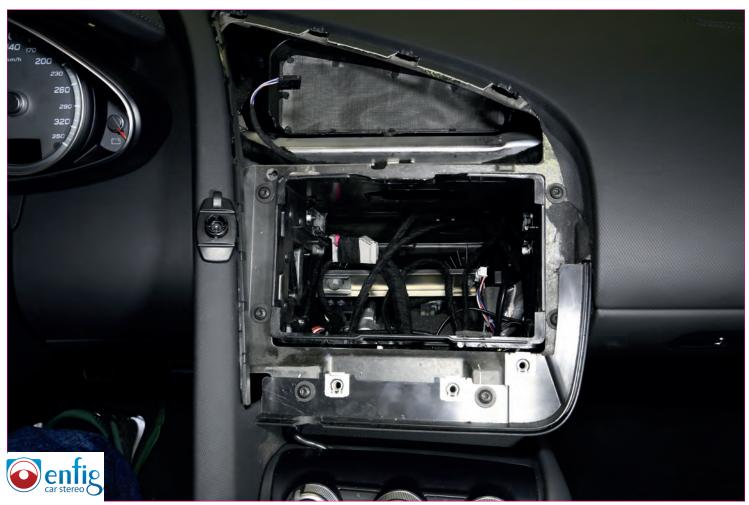

- 1. Face Plate
- 2 Right Mounting Bracket
- 3. Right mounting braket

- 4. Face Plate Bottom Support
- 5. Qty 2 M5X2 Screws
- 6. Radio mounting screws (supplied with radio

An appropriate installation in observance of these operating instructions is necessary. Please make sure the wiring is arranged so it is not bended or crimped due to the risk of cable break. Make sure that all connections are correct. Route the cable away from moving parts, do not allow the cable to be entangled, pinched or damaged in any way.