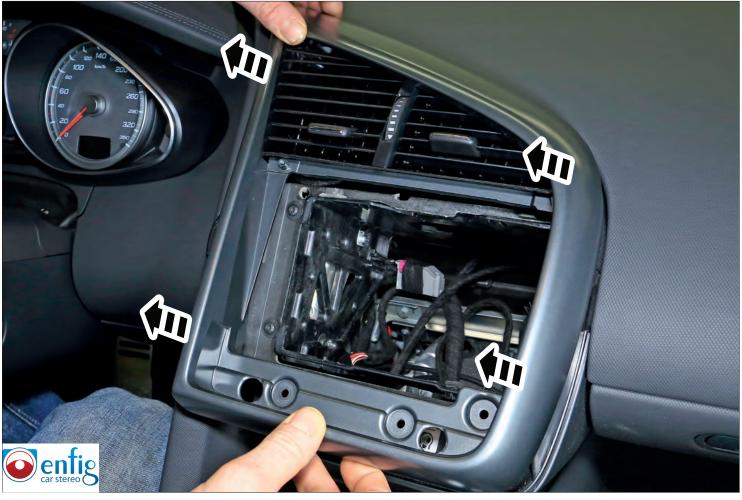

- 1. Face Plate
- 2 Right Mounting Bracket
- 3. Right mounting braket

- 4. Face Plate Bottom Support
- 5. Qty 2 M5X2 Screws
- 6. Radio mounting screws (supplied with radio

An appropriate installation in observance of these operating instructions is necessary. Please make sure the wiring is arranged so it is not bended or crimped due to the risk of cable break. Make sure that all connections are correct. Route the cable away from moving parts, do not allow the cable to be entangled, pinched or damaged in any way.