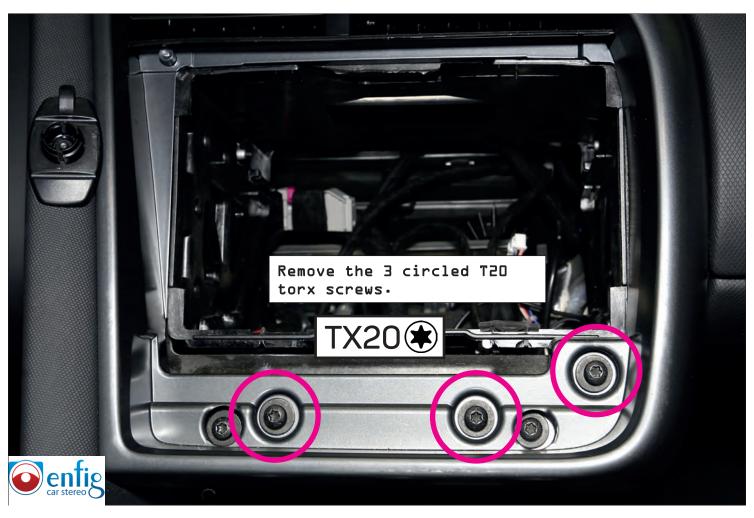

- 1. Face Plate
- 2 Right Mounting Bracket
- 3. Right mounting braket

- 4. Face Plate Bottom Support
- 5. Qty 2 M5X2 Screws
- 6. Radio mounting screws (supplied with radio

An appropriate installation in observance of these operating instructions is necessary. Please make sure the wiring is arranged so it is not bended or crimped due to the risk of cable break. Make sure that all connections are correct. Route the cable away from moving parts, do not allow the cable to be entangled, pinched or damaged in any way.