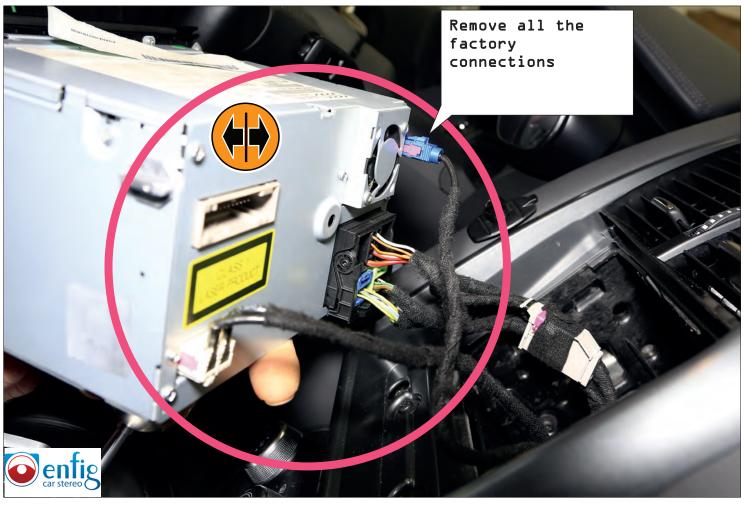

- 1. Face Plate
- 2 Right Mounting Bracket
- 3. Right mounting braket

- 4. Face Plate Bottom Support
- 5. Qty 2 M5X2 Screws
- 6. Radio mounting screws (supplied with radio

An appropriate installation in observance of these operating instructions is necessary. Please make sure the wiring is arranged so it is not bended or crimped due to the risk of cable break. Make sure that all connections are correct. Route the cable away from moving parts, do not allow the cable to be entangled, pinched or damaged in any way.