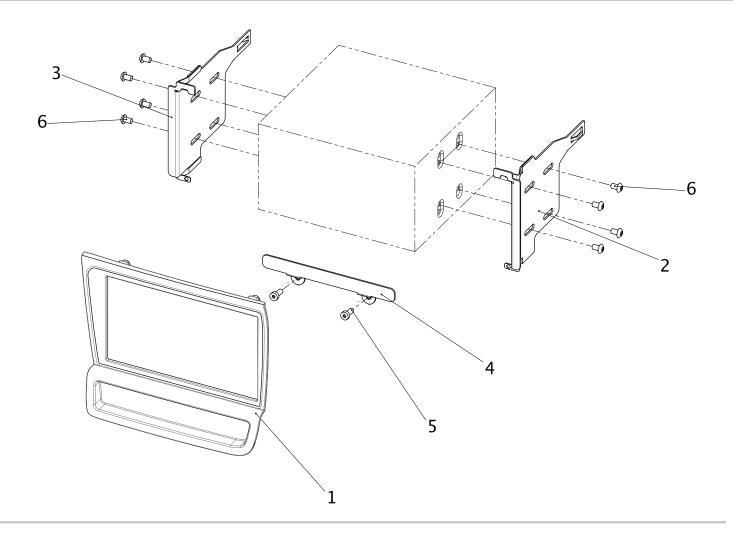

- 1. Face Plate
- 2 Right Mounting Bracket
- 3. Right mounting braket

- 4. Face Plate Bottom Support
- 5. Qty 2 M5X2 Screws
- 6. Radio mounting screws (supplied with radio

An appropriate installation in observance of these operating instructions is necessary. Please make sure the wiring is arranged so it is not bended or crimped due to the risk of cable break. Make sure that all connections are correct. Route the cable away from moving parts, do not allow the cable to be entangled, pinched or damaged in any way.