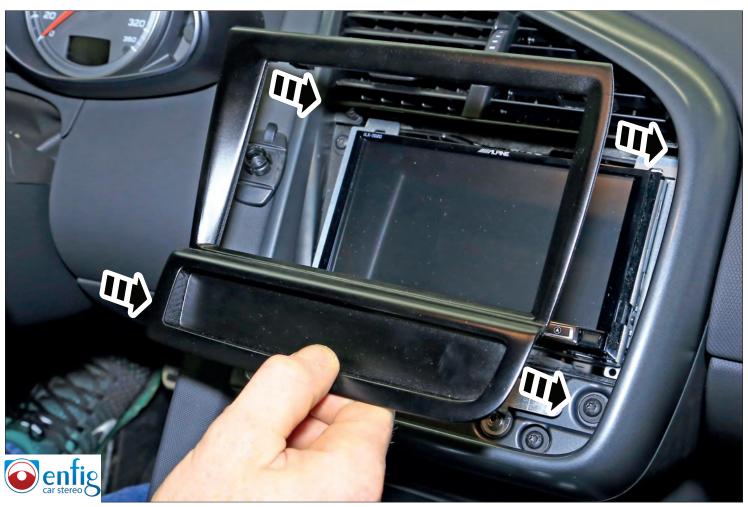

- 1. Face Plate
- 2 Right Mounting Bracket
- 3. Right mounting braket

- 4. Face Plate Bottom Support
- 5. Qty 2 M5X2 Screws
- 6. Radio mounting screws (supplied with radio

An appropriate installation in observance of these operating instructions is necessary. Please make sure the wiring is arranged so it is not bended or crimped due to the risk of cable break. Make sure that all connections are correct. Route the cable away from moving parts, do not allow the cable to be entangled, pinched or damaged in any way.