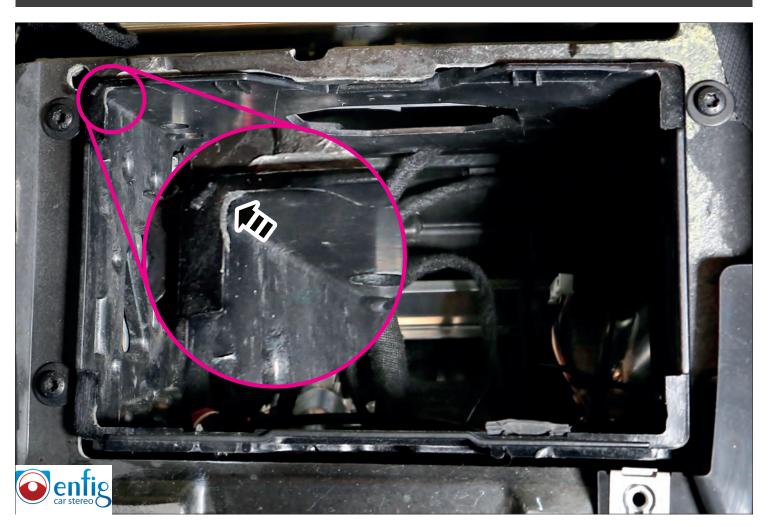

- 1. Face Plate
- 2 Right Mounting Bracket
- 3. Right mounting braket

- 4. Face Plate Bottom Support
- 5. Qty 2 M5X2 Screws
- 6. Radio mounting screws (supplied with radio

An appropriate installation in observance of these operating instructions is necessary. Please make sure the wiring is arranged so it is not bended or crimped due to the risk of cable break. Make sure that all connections are correct. Route the cable away from moving parts, do not allow the cable to be entangled, pinched or damaged in any way.