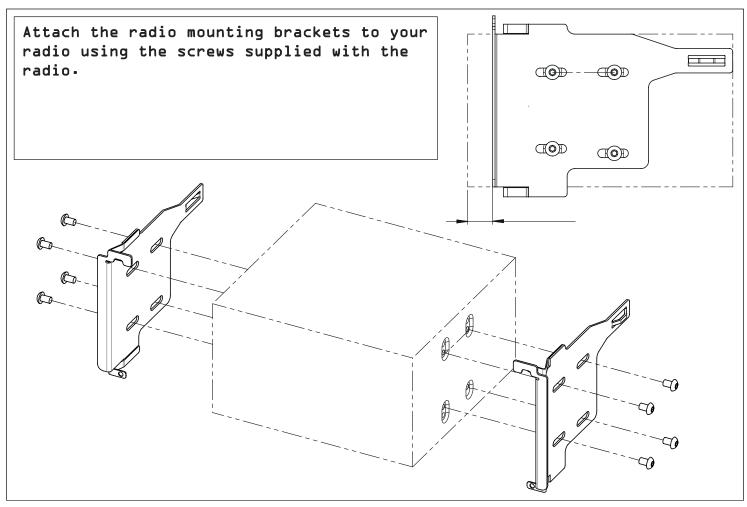

- 1. Face Plate
- 2 Right Mounting Bracket
- 3. Right mounting braket

- 4. Face Plate Bottom Support
- 5. Qty 2 M5X2 Screws
- 6. Radio mounting screws (supplied with radio

An appropriate installation in observance of these operating instructions is necessary. Please make sure the wiring is arranged so it is not bended or crimped due to the risk of cable break. Make sure that all connections are correct. Route the cable away from moving parts, do not allow the cable to be entangled, pinched or damaged in any way.