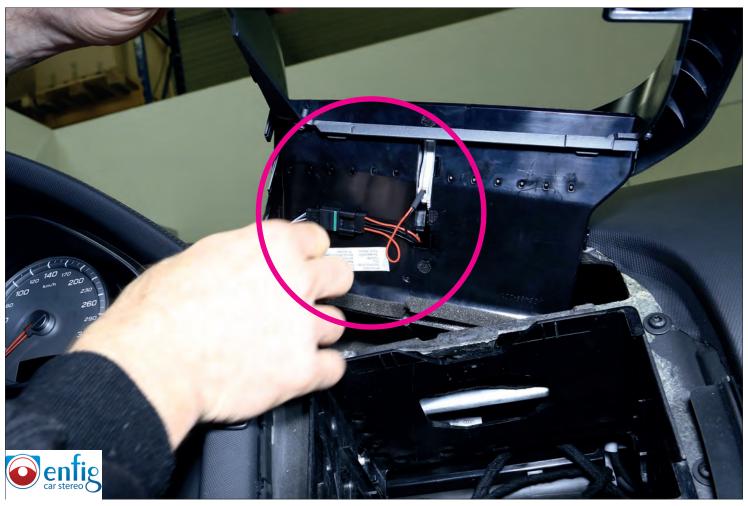

- 1. Face Plate
- 2 Right Mounting Bracket
- 3. Right mounting braket

- 4. Face Plate Bottom Support
- 5. Qty 2 M5X2 Screws
- 6. Radio mounting screws (supplied with radio

An appropriate installation in observance of these operating instructions is necessary. Please make sure the wiring is arranged so it is not bended or crimped due to the risk of cable break. Make sure that all connections are correct. Route the cable away from moving parts, do not allow the cable to be entangled, pinched or damaged in any way.