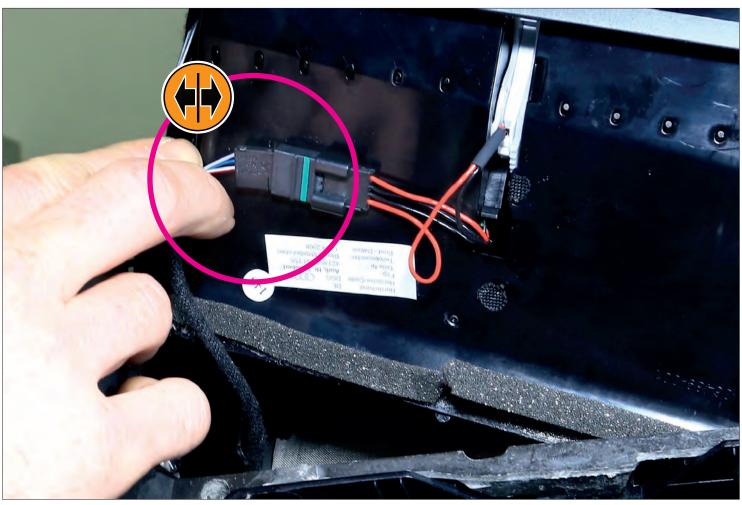

- 1. Face Plate
- 2 Right Mounting Bracket
- 3. Right mounting braket

- 4. Face Plate Bottom Support
- 5. Qty 2 M5X2 Screws
- 6. Radio mounting screws (supplied with radio

An appropriate installation in observance of these operating instructions is necessary. Please make sure the wiring is arranged so it is not bended or crimped due to the risk of cable break. Make sure that all connections are correct. Route the cable away from moving parts, do not allow the cable to be entangled, pinched or damaged in any way.