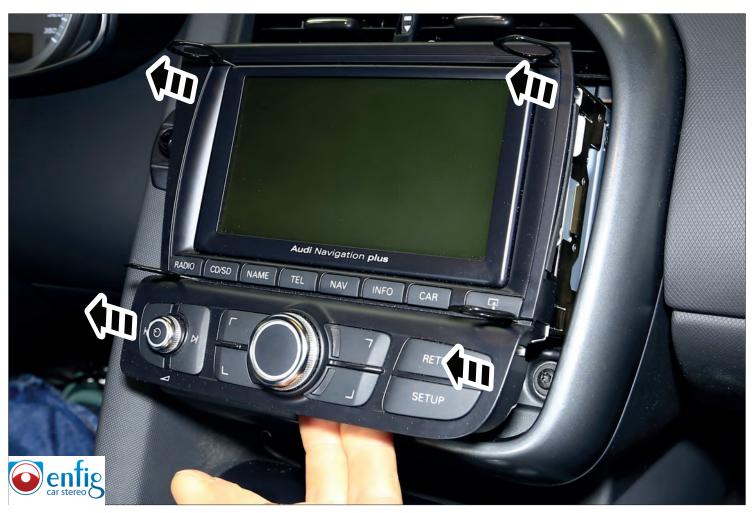

- 1. Face Plate
- 2 Right Mounting Bracket
- 3. Right mounting braket

- 4. Face Plate Bottom Support
- 5. Qty 2 M5X2 Screws
- 6. Radio mounting screws (supplied with radio

An appropriate installation in observance of these operating instructions is necessary. Please make sure the wiring is arranged so it is not bended or crimped due to the risk of cable break. Make sure that all connections are correct. Route the cable away from moving parts, do not allow the cable to be entangled, pinched or damaged in any way.

We will not be liable for damage due to improper installation or utilization. Use the specified accessory parts to prevent product failure.

Subject to technical modifications; no responsibility is accepted for the accuracy of this information.

































## Installation Manual









## Installation Manual