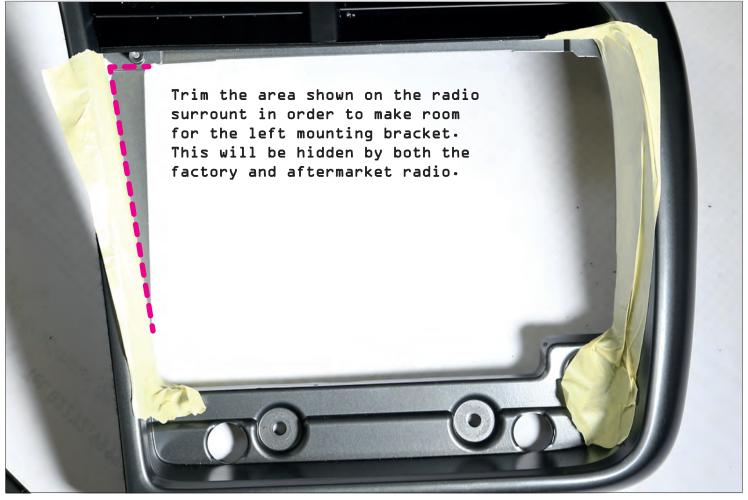

- 1. Face Plate
- 2 Right Mounting Bracket
- 3. Right mounting braket

- 4. Face Plate Bottom Support
- 5. Qty 2 M5X2 Screws
- 6. Radio mounting screws (supplied with radio

An appropriate installation in observance of these operating instructions is necessary. Please make sure the wiring is arranged so it is not bended or crimped due to the risk of cable break. Make sure that all connections are correct. Route the cable away from moving parts, do not allow the cable to be entangled, pinched or damaged in any way.

We will not be liable for damage due to improper installation or utilization. Use the specified accessory parts to prevent product failure.

Subject to technical modifications; no responsibility is accepted for the accuracy of this information.

































## Installation Manual









## Installation Manual