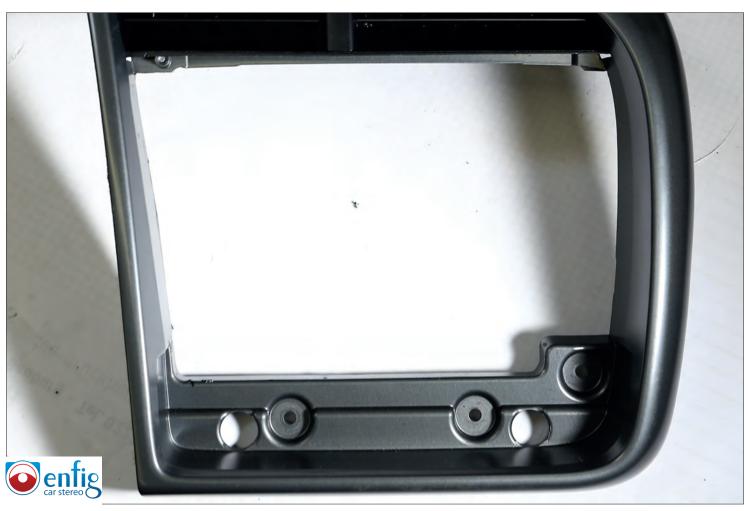

- 1. Face Plate
- 2 Right Mounting Bracket
- 3. Right mounting braket

- 4. Face Plate Bottom Support
- 5. Qty 2 M5X2 Screws
- 6. Radio mounting screws (supplied with radio

An appropriate installation in observance of these operating instructions is necessary. Please make sure the wiring is arranged so it is not bended or crimped due to the risk of cable break. Make sure that all connections are correct. Route the cable away from moving parts, do not allow the cable to be entangled, pinched or damaged in any way.

We will not be liable for damage due to improper installation or utilization. Use the specified accessory parts to prevent product failure.

Subject to technical modifications; no responsibility is accepted for the accuracy of this information.

































## Installation Manual









## Installation Manual