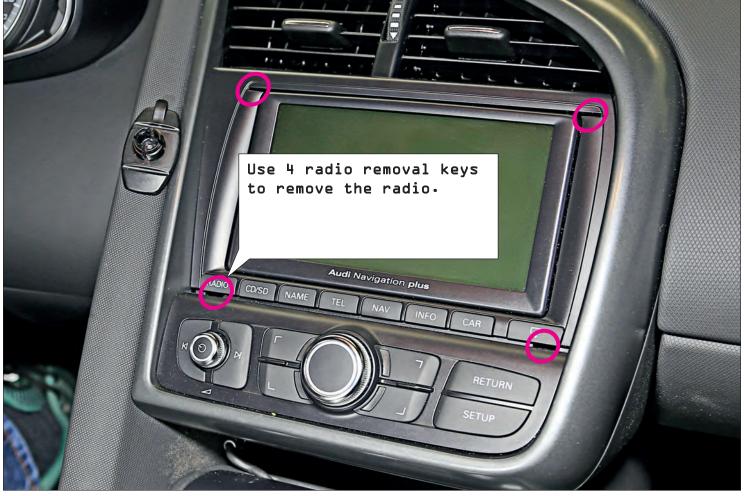

- 1. Face Plate
- 2 Right Mounting Bracket
- 3. Right mounting braket

- 4. Face Plate Bottom Support
- 5. Qty 2 M5X2 Screws
- 6. Radio mounting screws (supplied with radio

An appropriate installation in observance of these operating instructions is necessary. Please make sure the wiring is arranged so it is not bended or crimped due to the risk of cable break. Make sure that all connections are correct. Route the cable away from moving parts, do not allow the cable to be entangled, pinched or damaged in any way.

We will not be liable for damage due to improper installation or utilization. Use the specified accessory parts to prevent product failure.

Subject to technical modifications; no responsibility is accepted for the accuracy of this information.

































## Installation Manual









## Installation Manual