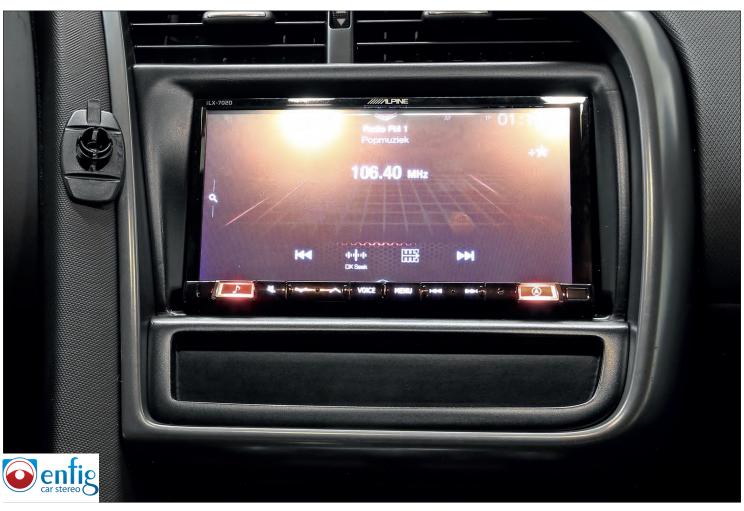

- 1. Face Plate
- 2 Right Mounting Bracket
- 3. Right mounting braket

- 4. Face Plate Bottom Support
- 5. Qty 2 M5X2 Screws
- 6. Radio mounting screws (supplied with radio

An appropriate installation in observance of these operating instructions is necessary. Please make sure the wiring is arranged so it is not bended or crimped due to the risk of cable break. Make sure that all connections are correct. Route the cable away from moving parts, do not allow the cable to be entangled, pinched or damaged in any way.