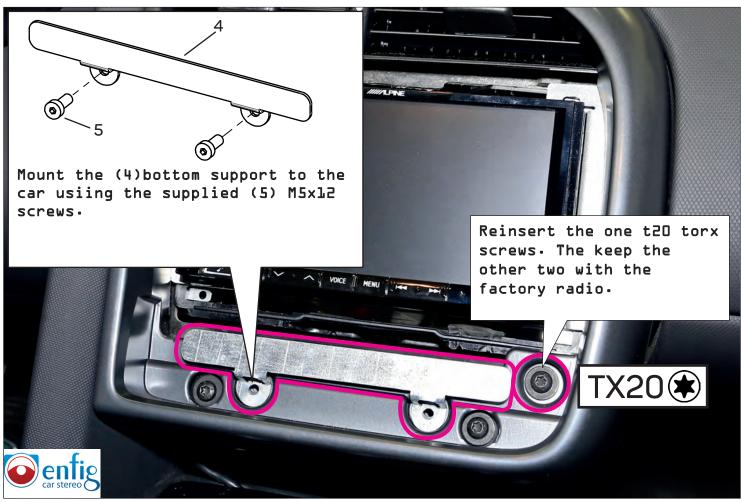

- 1. Face Plate
- 2 Right Mounting Bracket
- 3. Right mounting braket

- 4. Face Plate Bottom Support
- 5. Qty 2 M5X2 Screws
- 6. Radio mounting screws (supplied with radio

An appropriate installation in observance of these operating instructions is necessary. Please make sure the wiring is arranged so it is not bended or crimped due to the risk of cable break. Make sure that all connections are correct. Route the cable away from moving parts, do not allow the cable to be entangled, pinched or damaged in any way.