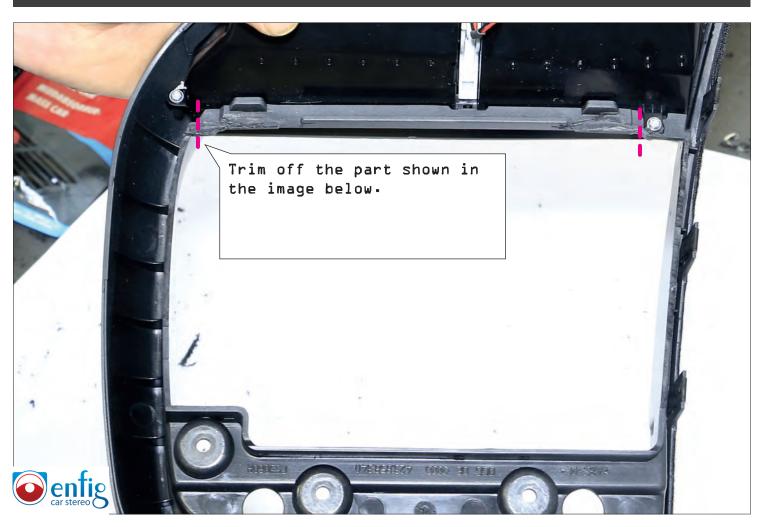

- 1. Face Plate
- 2 Right Mounting Bracket
- 3. Right mounting braket

- 4. Face Plate Bottom Support
- 5. Qty 2 M5X2 Screws
- 6. Radio mounting screws (supplied with radio

An appropriate installation in observance of these operating instructions is necessary. Please make sure the wiring is arranged so it is not bended or crimped due to the risk of cable break. Make sure that all connections are correct. Route the cable away from moving parts, do not allow the cable to be entangled, pinched or damaged in any way.